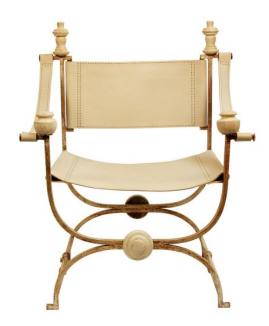

## **CHAIR FELLINI CREME AND SILVER**

This classic Spanish design blends the sturdiness of a solid steel frame which is hand hammered to soften its edges and provide a distressed look with a hand stitched vegetable tanned leather making it very comfortable and durable.

## **PRODUCT DESCRIPTION**

Handcrafted in Peru.

In stock - Quick ship

Customization available.

## **ADDITIONAL INFORMATION**

**Dimensions** W 31.5 in x D 22 in x H 38.5 in

**Style/Function** Traditional

**Fabric / Leather** Crème Leather

Page: 3

**Phone**: 949 553 9856 | **Fax**: 949 553 9857

Email: sales@phcollection.com