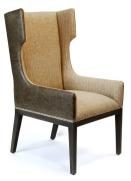

## **CHAIR IVY**

Oversized, fun and transitional design on this Ivy chair provide comfort and durability on a solid wood frame covered in leather on the outside. its squared wings complement its design along with hand applied nails around it base.

Shown in: LF7 Finish with Wonderous Burlap and Fargo Mushroom leather.

Bench made in California.

SKU: DC-051-1818-L | Categories: Dining, Dining Chairs |