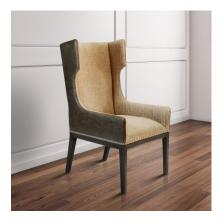

## **CHAIR IVY**

Oversized, fun and transitional design on this Ivy chair provide comfort and durability on a solid wood frame covered in leather on the outside. its squared wings complement its design along with hand applied nails around it base.

Shown in: LF7 Finish with Wonderous Burlap and Fargo Mushroom leather.

Bench made in California.

SKU: DC-051-1818-L | Categories: Dining, Dining Chairs |