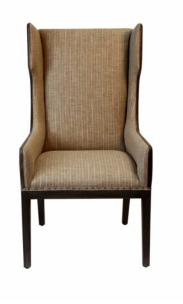

## **CHAIR IVY**

Oversized, fun and transitional design on this Ivy chair provide comfort and durability on a solid wood frame covered in leather on the outside. its squared wings complement its design along with hand applied nails around it base.

Shown in: LF7 Finish with Wonderous Burlap and Fargo Mushroom leather.

Bench made in California.

SKU: DC-051-1818-L | Categories: Dining, Dining Chairs |