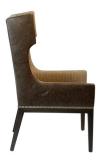

## **CHAIR IVY**

Oversized, fun and transitional design on this Ivy chair provide comfort and durability on a solid wood frame covered in leather on the outside. its squared wings complement its design along with hand applied nails around it base.

Shown in: LF7 Finish with Wonderous Burlap and Fargo Mushroom leather.

Bench made in California.

SKU: DC-051-1818-L | Categories: Dining, Dining Chairs |