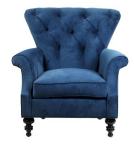

## **CHAIR PASCUAL**

The Pascual chair comes with a line of pedigree in traditional chair styles. Well proportioned with a solid construction and the best materials, this classic wing chair is a must in any elegant formal home environment. Deep tufting on its back offer a tight back comfortable contour.

Round arms provide additional comfort to a perfect reading chair.

SKU: US-099-1005-DEN | Categories: Living, Occasional Chairs |

Page: 1

**Phone**: 949 553 9856 | **Fax**: 949 553 9857

Email: sales@phcollection.com