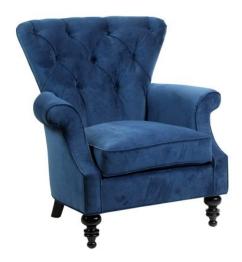

## **CHAIR PASCUAL**

The Pascual chair comes with a line of pedigree in traditional chair styles. Well proportioned with a solid construction and the best materials, this classic wing chair is a must in any elegant formal home environment. Deep tufting on its back offer a tight back comfortable contour.

Round arms provide additional comfort to a perfect reading chair.

SKU: US-099-1005-DEN | Categories: Living, Occasional Chairs |

Page: 1

**Phone**: 949 553 9856 | **Fax**: 949 553 9857

Email: sales@phcollection.com