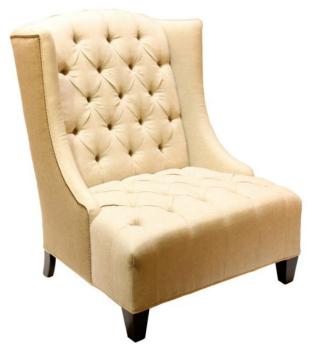

## CHAIR RODIN, OATMEAL LINEN

The Rodin occasional chair has classic bones with todays lifestyle proportions. With a low seat and a well designed pitch, this unusually comfortable chair is a must for those that are seeking elegance and comfort.

## **PRODUCT DESCRIPTION**

Bench made in California. Customization available.

## **ADDITIONAL INFORMATION**

Dimensions

W 35 in x D 39 in x H 50 in

Style/Function

Transitional

Fabric / Leather

Oatmeal Linen