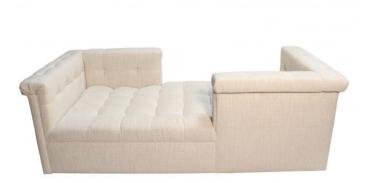

## CHAISE AMANTE, MIXOLOGY WHITE

This Tete a Tete chaise has square arm tops finished in a subtle tufting's which are the first signs of elegance you notice when approaching this very well proportioned piece. Made with the highest quality materials and coupled with amazing craftsmanship, you will submerge in a sea of comfort and luxury. This chaise also is wide enough allowing for the two of you to enjoy your favorite reading while listening to the crackling of the fireplace.

## **ADDITIONAL INFORMATION**

Dimensions Fabric / Leather W 94 in x D 32 in x H 39 in Mixology White