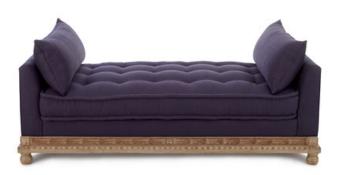

## **CHAISE MILA CARAMEL, PERFORMANCE LINEN NAVY**

With a traditional hand carved base over a natural finish done in multiple hand rubbed layers, this extremely comfortable, well-made chaise is the ultimate must have piece for a large living room bay window or home office.

## **PRODUCT DESCRIPTION**

Handcrafted in Peru.

Bench upholstered in California.

Customization available.

Also available in 84" Long (US-099-1102-CAR)

Made to order 10-14 Weeks.

COM Req: 14 Yards (Solid) 16 Yards (Pattern)