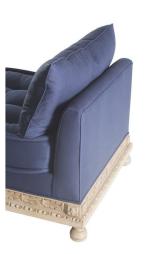

## **CHAISE MILA CARAMEL, PERFORMANCE LINEN NAVY**

With a traditional hand carved base over a natural finish done in multiple hand rubbed layers, this extremely comfortable, well-made chaise is the ultimate must have piece for a large living room bay window or home office.

## **PRODUCT DESCRIPTION**

Handcrafted in Peru.

Bench upholstered in California.

Customization available.

Also available in 84" Long (US-099-1102-CAR)

Made to order 10-14 Weeks.

COM Req: 14 Yards (Solid) 16 Yards (Pattern)