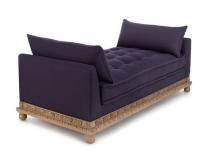

## **CHAISE MILA CARAMEL, PERFORMANCE LINEN NAVY**

With a traditional hand carved base over a natural finish done in multiple hand rubbed layers, this extremely comfortable, well-made chaise is the ultimate must have piece for a large living room bay window or home office.

## **PRODUCT DESCRIPTION**

Handcrafted in Peru.

Bench upholstered in California.

Customization available.

Also available in 84" Long (US-099-1102-CAR)

Made to order 10-14 Weeks.

COM Req: 14 Yards (Solid) 16 Yards (Pattern)