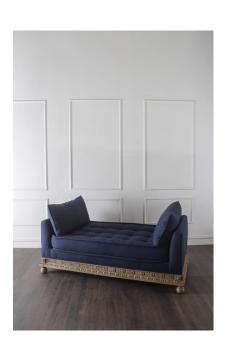

## **CHAISE MILA CARAMEL, PERFORMANCE LINEN NAVY**

With a traditional hand carved base over a natural finish done in multiple hand rubbed layers, this extremely comfortable, well-made chaise is the ultimate must have piece for a large living room bay window or home office.

## **PRODUCT DESCRIPTION**

Handcrafted in Peru.

Bench upholstered in California.

Customization available.

Also available in 84" Long (US-099-1102-CAR)

Made to order 10-14 Weeks.

COM Req: 14 Yards (Solid) 16 Yards (Pattern)

## **GALLERY IMAGES**

Page: 2

**Phone**: 949 553 9856 | **Fax**: 949 553 9857

Email: sales@phcollection.com

**ADDITIONAL INFORMATION** 

**Dimensions** W 72 in x D 38 in x H 27 in

**Color** Navy

Page: 3 **Phone**: 949 553 9856 | **Fax**: 949 553 9857