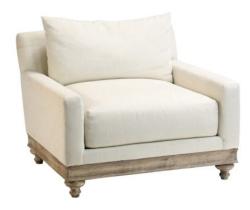

## **CHARLY CHAIR**

The Charly chair is the perfect complement to our favorite Charly sectional or Sofa. It is 100% bench made in California and upholstered in designer fabric.

SKU: US-099-1550-NAP | Categories: Living, Occasional Chairs |

## **PRODUCT DESCRIPTION**

Handcrafted in Peru. Bench upholstered in California.

Customization available.