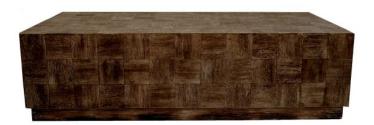

## **COCKTAIL TABLE AUSTIN**

The Austin coffee table is a perfect example of organic, geometric transitional style. With perfect proportions this coffee table allows you to pair it with your favorite sofa and you will not need much more to make any room feel special. Wire brushed squares placed in checkered position provide the perfect finish for a simple yet interesting center table for your living room.