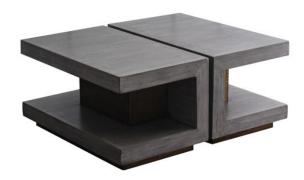

## **COCKTAIL TABLE DEXTER**

This C style table makes a perfect center piece for a comfortable, transitional living or family room. the smooth marbled finished in a light grey tone contrast the brass toned cubes covered in metal and finished in age brass give this set of table a unique detail setting them apart from the rest.

Sells individually.

SKU: LC-051-8500 | Categories: Cocktail Tables, Living, NEW |

Page: 1

**Phone**: 949 553 9856 | **Fax**: 949 553 9857

Email: sales@phcollection.com