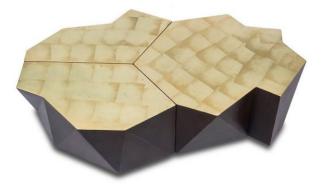

## **COCKTAIL TABLE HUDSON**

This three-piece cocktail table can be separated into three small tables for entertaining in style. Its hand applied gold leaf finish makes this a great center piece for a traditional as well as a transitional or modern living space.

## **PRODUCT DESCRIPTION**

Handcrafted in Peru. Also available in Silver (LC-051-1825-SIL) and Gunmetal (LC-051-1825-GUN)

In stock/ Quick ship available.

## **ADDITIONAL INFORMATION**

Dimensions

W 65 in x D 39 in x H 17.5 in

Style/Function

Transitional