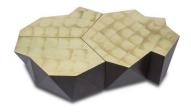

## **COCKTAIL TABLE HUDSON**

This three-piece cocktail table can be separated into three small tables for entertaining in style. Its hand applied gold leaf finish makes this a great center piece for a traditional as well as a transitional or modern living space.

## **PRODUCT DESCRIPTION**

Handcrafted in Peru. Also available in Silver (LC-051-1825-SIL) and Gunmetal (LC-051-1825-GUN)

In stock/ Quick ship available.