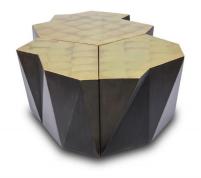

## **COCKTAIL TABLE HUDSON**

This three-piece cocktail table can be separated into three small tables for entertaining in style. Its hand applied gold leaf finish makes this a great center piece for a traditional as well as a transitional or modern living space.

## **PRODUCT DESCRIPTION**

Handcrafted in Peru. Also available in Silver (LC-051-1825-SIL) and Gunmetal (LC-051-1825-GUN)

In stock/ Quick ship available.

## **ADDITIONAL INFORMATION**

Dimensions

W 65 in x D 39 in x H 17.5 in

Style/Function

Transitional