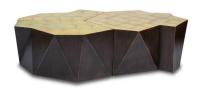

## **COCKTAIL TABLE HUDSON**

This three-piece cocktail table can be separated into three small tables for entertaining in style. Its hand applied gold leaf finish makes this a great center piece for a traditional as well as a transitional or modern living space.

## **PRODUCT DESCRIPTION**

Handcrafted in Peru. Also available in Silver (LC-051-1825-SIL) and Gunmetal (LC-051-1825-GUN)

In stock/ Quick ship available.

## **ADDITIONAL INFORMATION**

Dimensions

W 65 in x D 39 in x H 17.5 in

Style/Function

Transitional