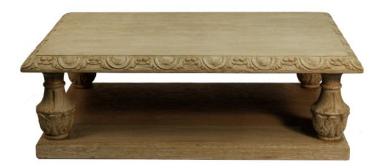

## **COCKTAIL TABLE KINGSLEY**

The Kingsley coffee table is a piece of art. Displaying the talent of artisans who craft the scrolls, its carvings and details of the legs. This table is a joy to have in your living room

## **PRODUCT DESCRIPTION**

The Kingsley coffee table is a piece of art. Displaying the talent of artisans who craft the scrolls, its carvings and details of the legs. This table is a joy to have in your living room