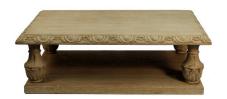

## **COCKTAIL TABLE KINGSLEY**



The Kingsley coffee table is a piece of art. Displaying the talent of artisans who craft the scrolls, its carvings and details of the legs. This table is a joy to have in your living room

SKU: LC-010-1506-PRO | Categories: Cocktail Tables, Living |



## **PRODUCT DESCRIPTION**

The Kingsley coffee table is a piece of art. Displaying the talent of artisans who craft the scrolls, its carvings and details of the legs. This table is a joy to have in your living room

## **GALLERY IMAGES**







## **ADDITIONAL INFORMATION**

Dimensions

W 54 in x D 36 in x H 19 in

Style/Function

Finish

Traditional Provenzal Light