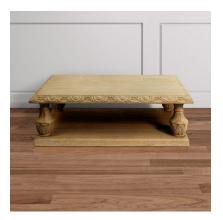

## **COCKTAIL TABLE KINGSLEY**



The Kingsley coffee table is a piece of art. Displaying the talent of artisans who craft the scrolls, its carvings and details of the legs. This table is a joy to have in your living room

SKU: LC-010-1506-PRO | Categories: Cocktail Tables, Living |



## **PRODUCT DESCRIPTION**

The Kingsley coffee table is a piece of art. Displaying the talent of artisans who craft the scrolls, its carvings and details of the legs. This table is a joy to have in your living room

## **GALLERY IMAGES**







## **ADDITIONAL INFORMATION**

Dimensions

W 54 in x D 36 in x H 19 in

Style/Function

Finish

Traditional Provenzal Light