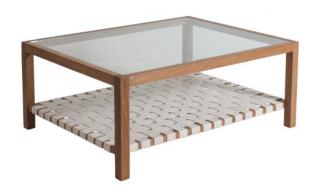

## **COCKTAIL TABLE PEYTON**

This tall and narrow traditional bookcase features colonial details with a multi layered traditional finish. The grey wash tone is lightly distressed to add to the overall antique feel of the piece.

## **ADDITIONAL INFORMATION**

**Dimensions** W 44 in x D 34 in x H 18 in

**Style/Function** Coastal, Transitional

Page: 3

**Phone**: 949 553 9856 | **Fax**: 949 553 9857

Email: sales@phcollection.com