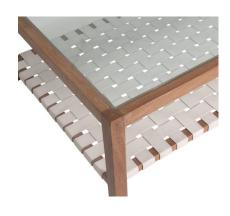

## **COCKTAIL TABLE PEYTON**

This tall and narrow traditional bookcase features colonial details with a multi layered traditional finish. The grey wash tone is lightly distressed to add to the overall antique feel of the piece.

## **ADDITIONAL INFORMATION**

**Dimensions** W 44 in x D 34 in x H 18 in

**Style/Function** Coastal, Transitional

Page: 3

**Phone**: 949 553 9856 | **Fax**: 949 553 9857

Email: sales@phcollection.com