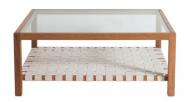

## **COCKTAIL TABLE PEYTON**

This tall and narrow traditional bookcase features colonial details with a multi layered traditional finish. The grey wash tone is lightly distressed to add to the overall antique feel of the piece.

## **ADDITIONAL INFORMATION**

**Dimensions** W 44 in x D 34 in x H 18 in

**Style/Function** Coastal, Transitional

Page: 3

**Phone**: 949 553 9856 | **Fax**: 949 553 9857

Email: sales@phcollection.com