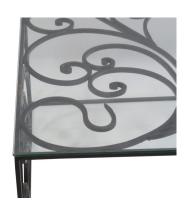

## **COCKTAIL TABLE SAN TELMO**

The San Telmo cocktail table is designed after the elaborate and elegant design of the balconies in Buenos Aires. Its gracious, intricate, hand crafted wrought iron is a work of art in itself, with delicate curves and beautiful design on the top and 2 sides.

## **GALLERY IMAGES**

Page: 2

**Phone**: 949 553 9856 | **Fax**: 949 553 9857

Email: sales@phcollection.com