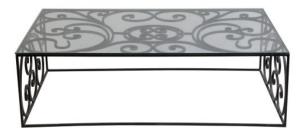

## **COCKTAIL TABLE SAN TELMO**

The San Telmo cocktail table is designed after the elaborate and elegant design of the balconies in Buenos Aires. Its gracious, intricate, hand crafted wrought iron is a work of art in itself, with delicate curves and beautiful design on the top and 2 sides.

## **PRODUCT DESCRIPTION**

Handcrafted in Peru.

Customization available.

## **ADDITIONAL INFORMATION**

**Dimensions** W 55 in x D 34 in x H 18 in

**Style/Function** Traditional

Page: 3 **Phone**: 949 553 9856 | **Fax**: 949 553 9857

Email: sales@phcollection.com