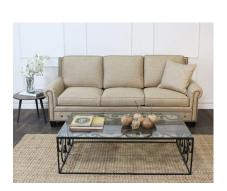

## **COCKTAIL TABLE SAN TELMO**

The San Telmo cocktail table is designed after the elaborate and elegant design of the balconies in Buenos Aires. Its gracious, intricate, hand crafted wrought iron is a work of art in itself, with delicate curves and beautiful design on the top and 2 sides.

## **GALLERY IMAGES**

Page: 2

**Phone**: 949 553 9856 | **Fax**: 949 553 9857

Email: sales@phcollection.com