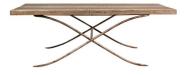

## **COCKTAIL TABLE ADRIANA WITH STOOLS**

Combining distressed reclaimed-like boards on its top with a sleek solid metal base finished in a pale tone gold leaf. Two metal base stools covered in solid linen with a creme tone make this a perfect piece to gather around in a small or large room alike.