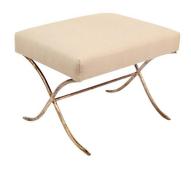

## **COCKTAIL TABLE ADRIANA WITH STOOLS**

Combining distressed reclaimed-like boards on its top with a sleek solid metal base finished in a pale tone gold leaf. Two metal base stools covered in solid linen with a creme tone make this a perfect piece to gather around in a small or large room alike.