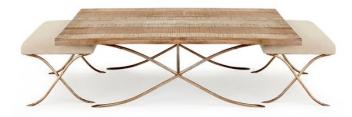

## **COCKTAIL TABLE ADRIANA WITH STOOLS**

Combining distressed reclaimed-like boards on its top with a sleek solid metal base finished in a pale tone gold leaf. Two metal base stools covered in solid linen with a creme tone make this a perfect piece to gather around in a small or large room alike.

**SKU:** LC-010-1430 | Categories: Cocktail Tables, Living |

Page: 1

**Phone**: 949 553 9856 | **Fax**: 949 553 9857

Email: sales@phcollection.com