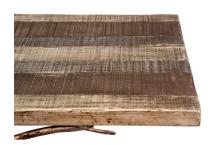

## **COCKTAIL TABLE ADRIANA WITH STOOLS**

Combining distressed reclaimed-like boards on its top with a sleek solid metal base finished in a pale tone gold leaf. Two metal base stools covered in solid linen with a creme tone make this a perfect piece to gather around in a small or large room alike.