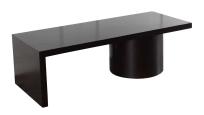

## **COFFEE TABLE ALPERT**



Elevate your living room with the stunning **Coffee Table Alpert**, a handcrafted piece made with exquisite attention to detail in Peru. Featuring a sleek Espresso finish, this made-to-order coffee table brings sophistication to any space. Its generous dimensions offer both style and functionality, making it an ideal centerpiece for modern and traditional interiors alike. Customize it to suit your home and enjoy timeless design.

SKU: LC-051-9000 | Categories: Cocktail Tables, In Stock, Living, NEW |



## **PRODUCT DESCRIPTION**

Handcrafted in Peru.

Customization Available.

Made to order 8-12 Weeks.

Finish shown: Espresso.

## **GALLERY IMAGES**







## **ADDITIONAL INFORMATION**

Dimensions

W 60 in x D 24 in x H 18 in

Finish

Espresso