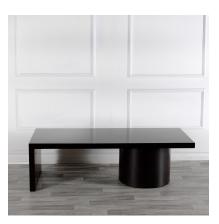

## **COFFEE TABLE ALPERT**



Elevate your living room with the stunning **Coffee Table Alpert**, a handcrafted piece made with exquisite attention to detail in Peru. Featuring a sleek Espresso finish, this made-to-order coffee table brings sophistication to any space. Its generous dimensions offer both style and functionality, making it an ideal centerpiece for modern and traditional interiors alike. Customize it to suit your home and enjoy timeless design.

SKU: LC-051-9000 | Categories: Cocktail Tables, In Stock, Living, NEW |



## **PRODUCT DESCRIPTION**

Handcrafted in Peru.

Customization Available.

Made to order 8-12 Weeks.

Finish shown: Espresso.

## **GALLERY IMAGES**







## **ADDITIONAL INFORMATION**

Dimensions

W 60 in x D 24 in x H 18 in

Finish

Espresso