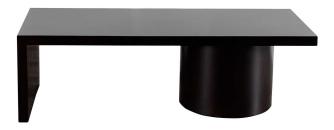

## **COFFEE TABLE ALPERT**

Elevate your living room with the stunning **Coffee Table Alpert**, a handcrafted piece made with exquisite attention to detail in Peru. Featuring a sleek Espresso finish, this made-to-order coffee table brings sophistication to any space. Its generous dimensions offer both style and functionality, making it an ideal centerpiece for modern and traditional interiors alike. Customize it to suit your home and enjoy timeless design.

## **PRODUCT DESCRIPTION**

Handcrafted in Peru.

Customization Available.

Made to order 8-12 Weeks.

Finish shown: Espresso.

## **ADDITIONAL INFORMATION**

Dimensions

W 60 in x D 24 in x H 18 in

Finish

Espresso