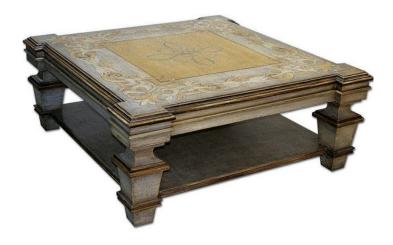

## **COCKTAIL TABLE AUGUSTA**

Traditional by definition the Coffee Table Augusta brings elegance and sophistication to your living room. The top is finished in a hand painted design that frames a central medallion with tones of greys, mustard and cremes. Under the top a large bookshelf complements this unique table.

## **ADDITIONAL INFORMATION**

**Dimensions** W 50 in x D 50 in x H 19 in

**Style/Function** Traditional

Finish 610

Page: 3 **Phone**: 949 553 9856 | **Fax**: 949 553 9857

Email: sales@phcollection.com