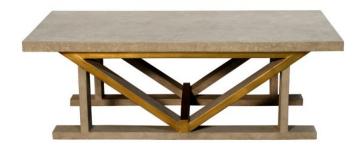

## **COCKTAIL TABLE BASEL MARBELED**

With a Farm house style in its design and a refined finish dressing on its top and base, the Basel coffee table brings a juxtaposition of simple country side construction with an elegant and refined touch on finishes. the top is done in a multi-layer process that resembles a marbled light grey tone with hints of sage while the base is covered on the sides in a rich and elegant gilded gold touch.