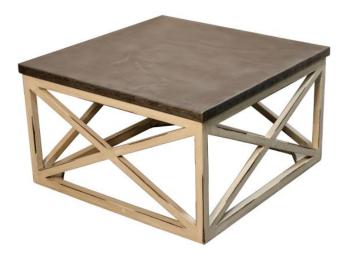

## **COCKTAIL TABLE BAXTER**

From the family of the Baxter collection this square coffee table is ideal for understated earthy and organic design in a Farm House style. It's rough sewn structure finished in a natural matte driftwood tone are coupled with a zinc tone metal top assuring a relaxed yet elegant harmony for everyday use.

## **PRODUCT DESCRIPTION**

Handcrafted in Peru.

Customization available.

## **ADDITIONAL INFORMATION**

**Dimensions** W 30 in x D 30 in x H 17 in

**Style/Function** Coastal, Transitional

Page: 3

**Phone**: 949 553 9856 | **Fax**: 949 553 9857

Email: sales@phcollection.com