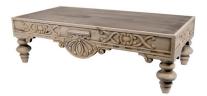

Claudette Coffee table is quite unique in proportions and design. Turned feet that have exagerated proportions play in harmony with the carved details of its side panels. A metallic, matte copper toned top provides a juxtaposition of a piece that from a distance could be a new find in your antique market buying spree.

SKU: LC-010-1406 | Categories: Cocktail Tables, Living |



## **PRODUCT DESCRIPTION**

French inspired, feminine and yet robust, the Claudette Coffee table is quite unique in proportions and design. Turned feet that have exagerated proportions play in harmony with the carved details of its side panels. A metallic, matte copper toned top provides a juxtaposition of a piece, that from a distance could be a new find in your antique market buying spree.

## **GALLERY IMAGES**









## **ADDITIONAL INFORMATION**

Dimensions

W 61 in x D 30 in x H 19 in

Style/Function

Transitional