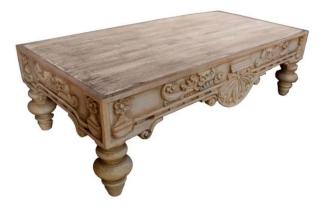

## **COCKTAIL TABLE CLAUDETTE**

French inspired, feminine and yet robust, the Claudette Coffee table is quite unique in proportions and design. Turned feet that have exagerated proportions play in harmony with the carved details of its side panels. A metallic, matte copper toned top provides a juxtaposition of a piece that from a distance could be a new find in your antique market buying spree.

## **PRODUCT DESCRIPTION**

French inspired, feminine and yet robust, the Claudette Coffee table is quite unique in proportions and design. Turned feet that have exagerated proportions play in harmony with the carved details of its side panels. A metallic, matte copper toned top provides a juxtaposition of a piece, that from a distance could be a new find in your antique market buying spree.