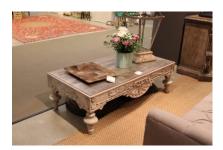

dette Coffee table is quite unique in proportions and design. Turned feet that have exagerated proportions play in harmony with the carved details of its side panels. A metallic, matte copper toned top provides a juxtaposition of a piece that from a distance could be a new find in your antique market buying spree.

SKU: LC-010-1406 | Categories: Cocktail Tables, Living |



## **PRODUCT DESCRIPTION**

French inspired, feminine and yet robust, the Claudette Coffee table is quite unique in proportions and design. Turned feet that have exagerated proportions play in harmony with the carved details of its side panels. A metallic, matte copper toned top provides a juxtaposition of a piece, that from a distance could be a new find in your antique market buying spree.

## **GALLERY IMAGES**









## **ADDITIONAL INFORMATION**

Dimensions

W 61 in x D 30 in x H 19 in

Style/Function

Transitional