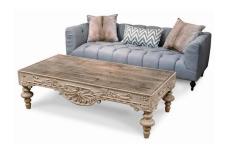

audette Coffee table is quite unique in proportions and design. Turned feet that have exagerated proportions play in harmony with the carved details of its side panels. A metallic, matte copper toned top provides a juxtaposition of a piece that from a distance could be a new find in your antique market buying spree.

SKU: LC-010-1406 | Categories: Cocktail Tables, Living |



## **PRODUCT DESCRIPTION**

French inspired, feminine and yet robust, the Claudette Coffee table is quite unique in proportions and design. Turned feet that have exagerated proportions play in harmony with the carved details of its side panels. A metallic, matte copper toned top provides a juxtaposition of a piece, that from a distance could be a new find in your antique market buying spree.

## **GALLERY IMAGES**









## **ADDITIONAL INFORMATION**

Dimensions

W 61 in x D 30 in x H 19 in

Style/Function

Transitional