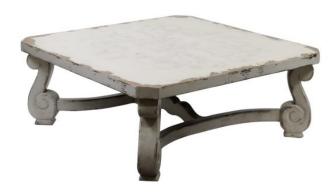

## **COCKTAIL TABLE DONNA**

inspired by architectural features of past centuries badlings, this French inspired table provides simplicity and elegance in its design and finish. The Donna coffee table is made in solid mixed woods, has hand carved scroll designs at its base and it is finished in a distressed multi-later off white that lets you see the undertones of the natural wood throughout the piece.

SKU: LC-051-1913 | Categories: Cocktail Tables, Living |

Page: 1

**Phone**: 949 553 9856 | **Fax**: 949 553 9857

Email: sales@phcollection.com