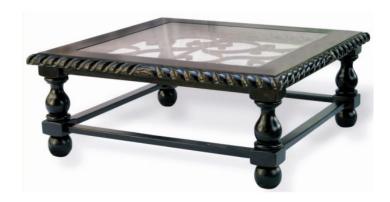

## **COCKTAIL TABLE GRANADA, RECTANGULAR**

A true example of Spanish colonial design, the Granada coffee table combines a hand forged scrolled design in iron finished in hand rubbed dark tones with an espresso solid wood frame, turned legs are paired with a hand carved table top edge that provide a high level of detail throughout this piece.