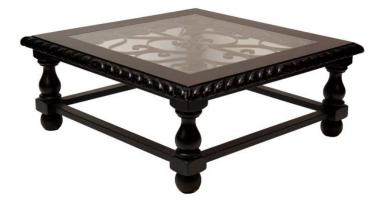

## **COCKTAIL TABLE GRANADA, SQUARE**

A true example of Spanish colonial design, the Granada coffee table combines a hand forged scrolled design in iron finished in hand rubbed dark tones with an espresso solid wood frame, turned legs are paired with a hand carved table top edge that provide a high level of detail throughout this piece.