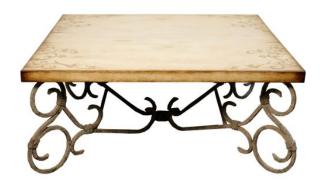

## **COCKTAIL TABLE GRETA, CITE**

Inspired in European original pieces found in Italy though our travels, this table, part of the Greta collection, brings the hand made and hammered wrought iron base which is finished in a multi-layer grey and white combination with tons of texture with a soft painted sand color distressed wood top.

## **PRODUCT DESCRIPTION**

Handcrafted in Peru.

Customization available.

## **ADDITIONAL INFORMATION**

**Dimensions** W 46 in x D 46 in x H 19 in

**Style/Function** Traditional

Finish Cite

Page: 2

**Phone**: 949 553 9856 | **Fax**: 949 553 9857

Email: sales@phcollection.com