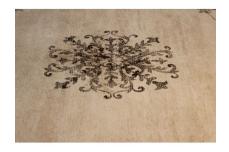

## COCKTAIL TABLE LEMANS, ANTIQUE WITH BLACK

With a very traditional ornate Mediterranean style, the Lemans Coffee table brings a high level of detail to a hand carved overstated apron that, paired with hand turned legs complement each other to frame a square top hand finished in a multi layer technique. A very unique center table for those that seek sophistication and authenticity in European Old World style.