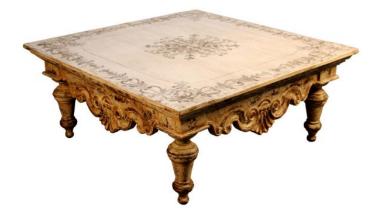

## COCKTAIL TABLE LEMANS, ANTIQUE WITH BLACK

With a very traditional ornate Mediterranean style, the Lemans Coffee table brings a high level of detail to a hand carved overstated apron that, paired with hand turned legs complement each other to frame a square top hand finished in a multi layer technique. A very unique center table for those that seek sophistication and authenticity in European Old World style.

## **PRODUCT DESCRIPTION**

Handcrafted in Peru.

Customization available.

Made to order 8-12 Weeks.

Finish shown: ANB (Antique with Black)