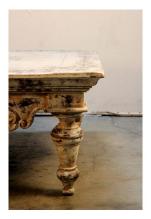

## COCKTAIL TABLE LEMANS, ANTIQUE WITH BLACK

With a very traditional ornate Mediterranean style, the Lemans Coffee table brings a high level of detail to a hand carved overstated apron that, paired with hand turned legs complement each other to frame a square top hand finished in a multi layer technique. A very unique center table for those that seek sophistication and authenticity in European Old World style.