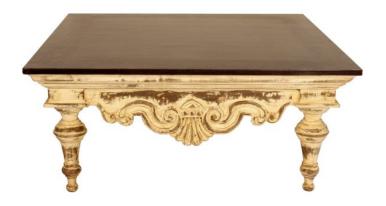

## COCKTAIL TABLE LEMANS, TWO TONE

With a very traditional ornate Mediterranean style, the Lemans Coffee table brings a high level of detail to a hand carved overstated apron that, paired with hand turned legs complement each other to frame a square top hand finished in a multi layer technique. A very unique center table for those that seek sophistication and authenticity in European Old World style.

## **PRODUCT DESCRIPTION**

Handcrafted in Peru. Customization available.