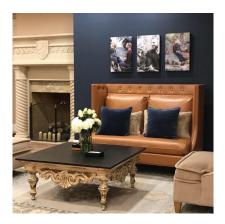

## COCKTAIL TABLE LEMANS, TWO TONE



With a very traditional ornate Mediterranean style, the Lemans Coffee table brings a high level of detail to a hand carved overstated apron that, paired with hand turned legs complement each other to frame a square top hand finished in a multi layer technique. A very unique center table for those that seek sophistication and authenticity in European Old World style.

SKU: LC-010-1010-SQR-TTO | Categories: Cocktail Tables, Living |



## **PRODUCT DESCRIPTION**

Handcrafted in Peru. Customization available.

## **GALLERY IMAGES**





## **ADDITIONAL INFORMATION**

Dimensions

W 47 in x D 47 in x H 30.5 in

Style/Function

Traditional