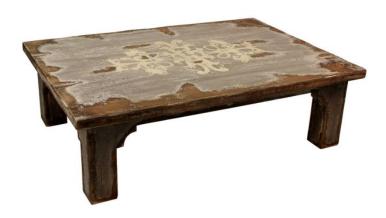

## **COCKTAIL TABLE SAVANNAH**

With oversized chunky legs and a thoroughly distressed multi layered painted top with textured scrolls, this is a very unique antique looking coffee table ideal for high transit rooms. ideal for your great room, your game room or an oversized family room, this solid table will be with your family for generations to come.

## **PRODUCT DESCRIPTION**

Handcrafted in Peru. Customization available.

Made to order 10-12 Weeks.

## **ADDITIONAL INFORMATION**

**Dimensions** W 60 in x D 45 in x H 44 in

**Style/Function** Traditional

Finish Savannah

Page: 3

**Phone**: 949 553 9856 | **Fax**: 949 553 9857

Email: sales@phcollection.com