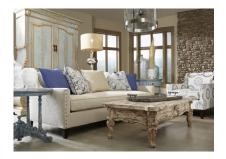

## **COCKTAIL TABLE TOLOUSE**

Modeled after an antique table found ion one of our travels, you can see how this coffee table Toulouse captures the elements of authenticity you could find in a shipping trip to your favorite Parisienne Fee Market.

## **ADDITIONAL INFORMATION**

**Dimensions** W 58 in x D 30 in x H 17 in

**Style/Function** Traditional

**Finish** Antique White

Page: 3

**Phone**: 949 553 9856 | **Fax**: 949 553 9857

Email: sales@phcollection.com