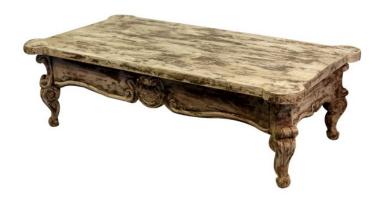

## **COCKTAIL TABLE TOLOUSE**

Modeled after an antique table found ion one of our travels, you can see how this coffee table Toulouse captures the elements of authenticity you could find in a shipping trip to your favorite Parisienne Fee Market.

## **ADDITIONAL INFORMATION**

**Dimensions** W 58 in x D 30 in x H 17 in

**Style/Function** Traditional

**Finish** Antique White

Page: 3

**Phone**: 949 553 9856 | **Fax**: 949 553 9857

Email: sales@phcollection.com