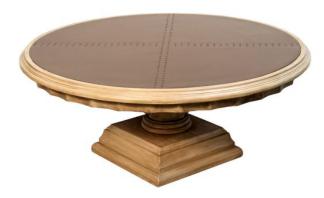

## **COCKTAIL TABLE TOURON**

The Touron coffee table is a round classic design of central oversized pedestal and base with a scalloped skirt detail that blends traditional and industrial design. With a riveted sheet metal top finished in a rust tone and a hand rubbed finish in a natural warm beige color this table will add subtle warmth to your living room.

## **PRODUCT DESCRIPTION**

Handcrafted in Peru.

Customization available.

## **ADDITIONAL INFORMATION**

**Dimensions** W 48 in x D 48 in x H 20 in

**Style/Function** Traditional

Page: 3 **Phone**: 949 553 9856 | **Fax**: 949 553 9857

Email: sales@phcollection.com