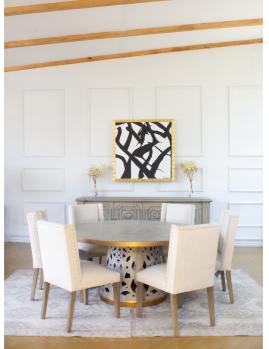

With the calada round dining table as the center feature of this colleciton, we have created a grouping that offers a traditional set up with hints of transitional aesthetics.

eclectic elements are abundant in combining the cut through panels of the pedestal base, which is finished in a rich multi-layer process of textured marble-look sage and crème tones. accents of distressed metallic gold emphasize the elegance of this outstanding piece.

the bastille's elegant carved medallions in the front, along with the uniform warm earthy finish complements the table allowing for the simple, comfortable and durable dining chairs. the chairs are completed with a flat tape of the same performance fabric highlighting hand applied industrial nails.