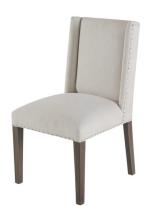

the bastille's elegant carved medallions in the front, along with the uniform warm earthy finish complements the table allowing for the simple, comfortable and durable dining chairs. the chairs are completed with a flat tape of the same performance fabric highlighting hand applied industrial nails.

Dining chair Maddox in Bae Porcelain (6): <u>Dining chair Maddox, Bae Porcelain - Peninsula</u> (peninsulahome.com)

Buy it together and save! or by it separate.

**GALLERY IMAGES** 