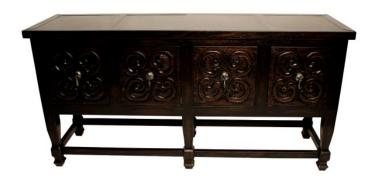

## **CONSOLE ANDALUZ, AFRIKAN**

Inspired in a piece of furniture we found during our trips through Granada, Spain, the Adaluz brings in the hand carved details on the large front drawers over a hammered effect on its solid wood frame. Hand finished in a multi rubbed dark walnut tone, this very elegant and solid buffet can be used along side a dining table to place your favorite servings.