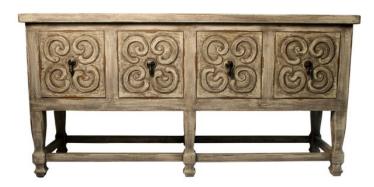

## **CONSOLE ANDALUZ, AMELIE**

Inspired in a piece of furniture we found during our trips through Granada, Spain, the Adaluz brings in the hand carved details on the large front drawers over a hammered effect on its solid wood frame. Hand finished in a multi rubbed steel grey tone, this very elegant and solid buffet can be used along side a dining table to place your favorite servings.