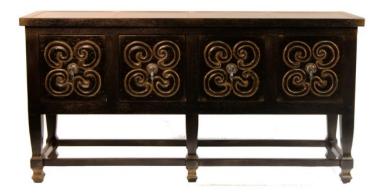

## **CONSOLE ANDALUZ, BACK LUXE**

Inspired in a piece of furniture we found during our trips through Granada, Spain, the Adaluz brings in the hand carved details on the large front drawers over a hammered effect on its solid wood frame. Hand finished in a multi rubbed black high shine tone with gold undertones throughout, this very elegant and solid buffet can be used along side a dining table to place your favorite servings.