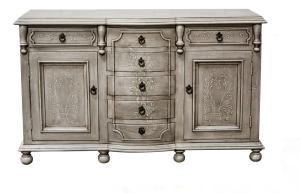

## **CONSOLE BARROCAN, CHARLES**

The Barrocan Console in Charles finish is a work of art in itself, with a seven-layer finish process that brings authenticity to its Mediterranean roots, resulting in a harmonious combination a grey crackled texture and raised cream scrolls. Five vertical drawers provide ample storage space, framed by two side doors with an internal shelf for a very convenient access. A truly inspiring piece that can work in traditional European environments as well as eclectic, classic and elegant interiors.

## **PRODUCT DESCRIPTION**

Handcrafted in Peru.

Customization available.

In stock / Quick ship available.

Finish Shown: Charles