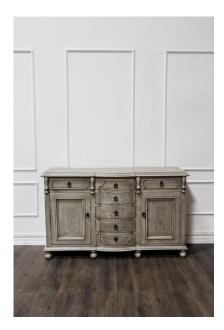

## **CONSOLE BARROCAN, CHARLES**

The Barrocan Console in Charles finish is a work of art in itself, with a seven-layer finish process that brings authenticity to its Mediterranean roots, resulting in a harmonious combination a grey crackled texture and raised cream scrolls. Five vertical drawers provide ample storage space, framed by two side doors with an internal shelf for a very convenient access. A truly inspiring piece that can work in traditional European environments as well as eclectic, classic and elegant interiors.

## **PRODUCT DESCRIPTION**

Handcrafted in Peru.

Customization available.

In stock / Quick ship available.

Finish Shown: Charles