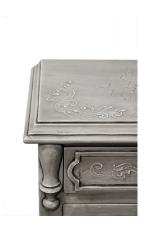

## **CONSOLE BARROCAN, CHARLES**

The Barrocan Console in Charles finish is a work of art in itself, with a seven-layer finish process that brings authenticity to its Mediterranean roots, resulting in a harmonious combination a grey crackled texture and raised cream scrolls. Five vertical drawers provide ample storage space, framed by two side doors with an internal shelf for a very convenient access. A truly inspiring piece that can work in traditional European environments as well as eclectic, classic and elegant interiors.