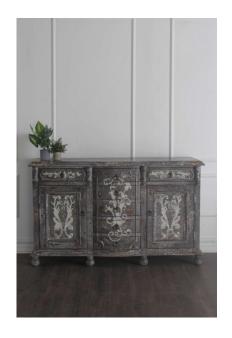

## **CONSOLE BARROCAN, SAVANNAH**

The Barrocan Console in Savanah finish is a work of art in itself, with a seven-layer finish process that brings authenticity to its Mediterranean roots, resulting in an harmonious combination of natural wood undertones, a grey crackled texture and raised cream scrolls. Five vertical drawers provide ample storage space, framed by two side doors with an internal shelf for a very convenient access. A truly inspiring piece that can work in traditional European environments as well as eclectic, classic and elegant interiors.

## **ADDITIONAL INFORMATION**

**Dimensions** W 66 in x D 20 in x H 40 in

**Style/Function** Traditional

Finish Savannah

Page: 4

**Phone**: 949 553 9856 | **Fax**: 949 553 9857