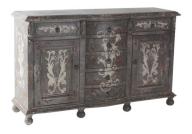

## **CONSOLE BARROCAN, SAVANNAH**

The Barrocan Console in Savanah finish is a work of art in itself, with a seven-layer finish process that brings authenticity to its Mediterranean roots, resulting in an harmonious combination of natural wood undertones, a grey crackled texture and raised cream scrolls. Five vertical drawers provide ample storage space, framed by two side doors with an internal shelf for a very convenient access. A truly inspiring piece that can work in traditional European environments as well as eclectic, classic and elegant interiors.