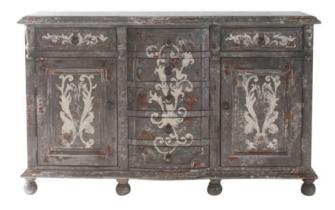

## **CONSOLE BARROCAN, SAVANNAH**

The Barrocan Console in Savanah finish is a work of art in itself, with a seven-layer finish process that brings authenticity to its Mediterranean roots, resulting in an harmonious combination of natural wood undertones, a grey crackled texture and raised cream scrolls. Five vertical drawers provide ample storage space, framed by two side doors with an internal shelf for a very convenient access. A truly inspiring piece that can work in traditional European environments as well as eclectic, classic and elegant interiors.

## **ADDITIONAL INFORMATION**

**Dimensions** W 66 in x D 20 in x H 40 in

**Style/Function** Traditional

Finish Savannah

Page: 4

**Phone**: 949 553 9856 | **Fax**: 949 553 9857