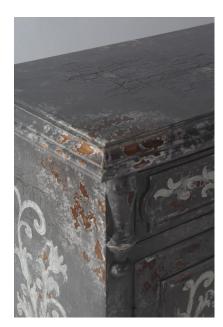

## **CONSOLE BARROCAN, SAVANNAH**

The Barrocan Console in Savanah finish is a work of art in itself, with a seven-layer finish process that brings authenticity to its Mediterranean roots, resulting in an harmonious combination of natural wood undertones, a grey crackled texture and raised cream scrolls. Five vertical drawers provide ample storage space, framed by two side doors with an internal shelf for a very convenient access. A truly inspiring piece that can work in traditional European environments as well as eclectic, classic and elegant interiors.