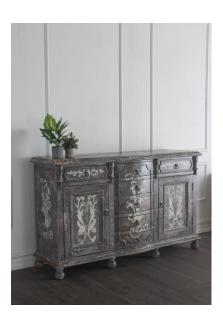

## **CONSOLE BARROCAN, SAVANNAH**

The Barrocan Console in Savanah finish is a work of art in itself, with a seven-layer finish process that brings authenticity to its Mediterranean roots, resulting in an harmonious combination of natural wood undertones, a grey crackled texture and raised cream scrolls. Five vertical drawers provide ample storage space, framed by two side doors with an internal shelf for a very convenient access. A truly inspiring piece that can work in traditional European environments as well as eclectic, classic and elegant interiors.

## **ADDITIONAL INFORMATION**

**Dimensions** W 66 in x D 20 in x H 40 in

**Style/Function** Traditional

Finish Savannah

Page: 4

**Phone**: 949 553 9856 | **Fax**: 949 553 9857