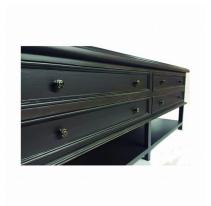

## **CONSOLE BELEN**

With great proportions, simple and elegant lines, this traditional and transitional classic piece offers abundant storage space to help you keep your interiors uncluttered. This console is ideal for long walls, hallways and entry rooms.

## **PRODUCT DESCRIPTION**

Handcrafted in Peru.

Customization available.

In Stock/ Quick ship available.