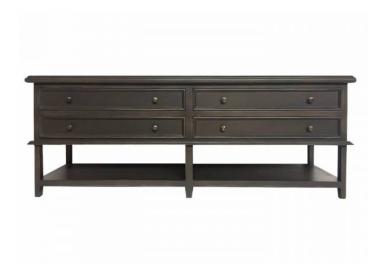

## **CONSOLE BELEN**

With great proportions, simple and elegant lines, this traditional and transitional classic piece offers abundant storage space to help you keep your interiors uncluttered. This console is ideal for long walls, hallways and entry rooms.

## **PRODUCT DESCRIPTION**

Handcrafted in Peru.

Customization available.

In Stock/ Quick ship available.