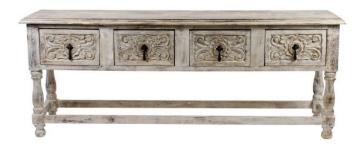

## **CONSOLE CARMEN**

We found the original in a farm house in South America. The reproduction is even better! Its design speaks for itself and its details are abundant. Front carved oversized drawers make this an absolute must have in any Mediterranean, farm-style and hacienda home environments.

## **PRODUCT DESCRIPTION**

Handcrafted in Peru.

Customization available.

In stock/ Quick ship available.

## **ADDITIONAL INFORMATION**

**Dimensions** W 81 in x D 19 in x H 31 in

**Style/Function** Spanish Hacienda

Page: 3 **Phone**: 949 553 9856 | **Fax**: 949 553 9857

Email: sales@phcollection.com