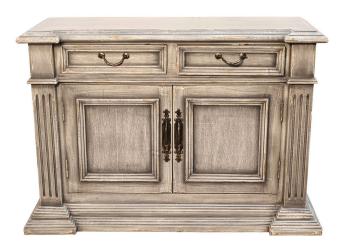

## CONSOLE CELESTE, AMELIE FINISH

The Celeste console has its inspiration in century old Italian pieces. With every detail executed truly to its origins and form, this well-proportioned piece can be used as a nightstand, an entry or hallway piece.

This traditional console is a perfect fit for small to medium sized rooms alike.

SKU: XT-018-1016-AME | Categories: Consoles, Living |

## **PRODUCT DESCRIPTION**

Handcrafted in Peru.

Customization Available.

Made to order 8-12 weeks.

Finish Shown: Amelie