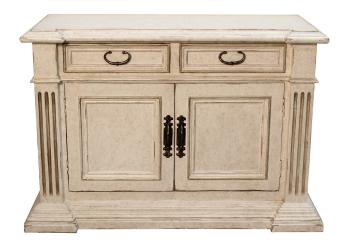

## **CONSOLE CELESTE, LF8**

The Celeste console has its inspiration in century old Italian pieces. With every detail executed truly to its origins and form, this well-proportioned piece can be used as a nightstand, an entry or hallway piece.

## **PRODUCT DESCRIPTION**

Handcrafted in Peru.

Customization Available.

Made to order 8-10 Weeks.

Finish shown: LF-8

## **ADDITIONAL INFORMATION**

**Dimensions** W 51 in x D 21 in x H 37 in

**Color** CREME

Finish Lf8

**Style/Function** Transitional

Page: 2

**Phone**: 949 553 9856 | **Fax**: 949 553 9857

Email: sales@phcollection.com