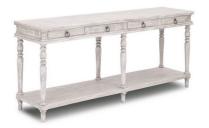

## **CONSOLE FERRAND**

This simple farmhouse style console captures the essence of simplicity, yet it offers craftsmanship throughout its design. narrow turned legs with bun details and rings are paired with a bull nosed drawer skirt to offer depth. its finish is the result of highly skilled artisans at its best, giving it the right amount of off-white distressed tone over the natural wood color.

## **PRODUCT DESCRIPTION**

Handcrafted in Peru.

Customization available.

In stock-Quick ship.