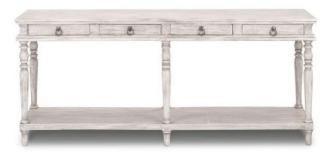

## **CONSOLE FERRAND**

This simple farmhouse style console captures the essence of simplicity, yet it offers craftsmanship throughout its design. narrow turned legs with bun details and rings are paired with a bull nosed drawer skirt to offer depth. its finish is the result of highly skilled artisans at its best, giving it the right amount of off-white distressed tone over the natural wood color.

## **PRODUCT DESCRIPTION**

Handcrafted in Peru.

Customization available.

In stock-Quick ship.