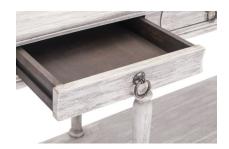

## **CONSOLE FERRAND**

This simple farmhouse style console captures the essence of simplicity, yet it offers craftsmanship throughout its design. narrow turned legs with bun details and rings are paired with a bull nosed drawer skirt to offer depth. its finish is the result of highly skilled artisans at its best, giving it the right amount of off-white distressed tone over the natural wood color.