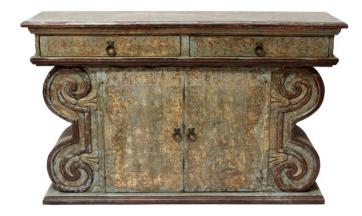

## **CONSOLE LEONARDO DOUBLE, BLUE**

Handcrafted in Peru, the **Leonardo Double Console Table** features a sleek, petite design with two door and two drawers for smart storage. Its striking multilayered light blue crackled finish adds a touch of elegance to any space, making it perfect for entryways or narrow rooms.

## **PRODUCT DESCRIPTION**

Handcrafted in Peru.

Customization available.

Made to order 10-12 Weeks.

## **ADDITIONAL INFORMATION**

**Dimensions** W 59 in x D 16 in x H 36 in

**Color** Blue

**Style/Function** Traditiional

Page: 2

**Phone**: 949 553 9856 | **Fax**: 949 553 9857

Email: sales@phcollection.com