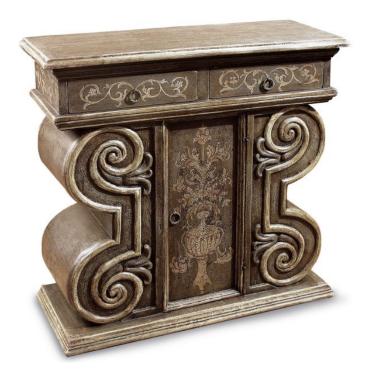

## **CONSOLE LEONARDO, GREEN GREY**

Handcrafted in Peru, the **Leonardo Console Table** features a sleek, petite design with a single door and drawer for smart storage. Its striking multilayered petrol finish adds a touch of elegance to any space, making it perfect for entryways or narrow rooms."