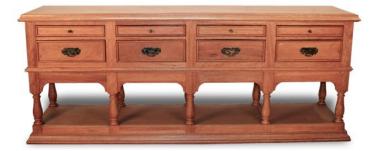

## **CONSOLE SIENA**

The Siena Console is an oversized 8 drawer Italian Country side reproduction made with the exact specifications of the original piece we found in our travels. An open shelf lower section offers an airy feel with ample space to place objects of decor or to simply leave it open. A top row of pencil drawers is followed by generous sized drawers below. hand forged metal hardware make this unique piece very truthful to its origins.