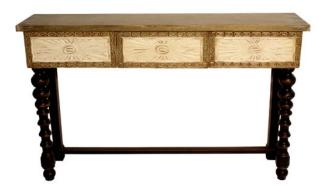

## **CONSOLE SOLEIL**

Inspired in the Sun period of European design, this table is hand carved throughout its drawers, frame and base. It is finished in a combination of dark espresso base, antique gold, and ivory panels.