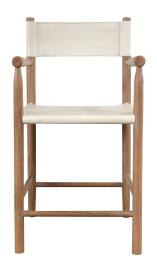

## **COUNTER STOOL BARRETT**

Introducing the Barrett Counter Stool from Peninsula Home. Handcrafted with unsplit vegetabletanned leather and featuring a hand-stitched leather back, this stool offers a luxurious and artisanal seating experience. Elevate your space with the Barrett Counter Stool's impeccable craftsmanship and sophisticated design.

## **PRODUCT DESCRIPTION**

Handcrafted in Peru.

Customization Available.

Finish Shown: Natural 002

Leather shown: New Creme 002

Seat Height: 23"

Arm Height: 32"

Bar Height Available: BS-002-2319