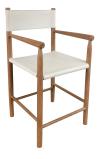

## **COUNTER STOOL BARRETT**



Introducing the Barrett Counter Stool from Peninsula Home. Handcrafted with unsplit vegetabletanned leather and featuring a hand-stitched leather back, this stool offers a luxurious and artisanal seating experience. Elevate your space with the Barrett Counter Stool's impeccable craftsmanship and sophisticated design.

SKU: CS-002-2319 | Categories: Bar and Counter Stools, Dining, NEW |



## **PRODUCT DESCRIPTION**

Handcrafted in Peru.

Customization Available.

Finish Shown: Natural 002

Leather shown: New Creme 002

Seat Height: 23"

Arm Height: 32"

Bar Height Available: BS-002-2319

## **GALLERY IMAGES**









## **ADDITIONAL INFORMATION**

| Weight         | 18 lbs                      |
|----------------|-----------------------------|
| Dimensions     | W 21 in x D 21 in x H 40 in |
| Material       | LEATHER                     |
| Style/Function | Transitional                |