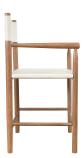

## **COUNTER STOOL BARRETT**



Introducing the Barrett Counter Stool from Peninsula Home. Handcrafted with unsplit vegetabletanned leather and featuring a hand-stitched leather back, this stool offers a luxurious and artisanal seating experience. Elevate your space with the Barrett Counter Stool's impeccable craftsmanship and sophisticated design.

SKU: CS-002-2319 | Categories: Bar and Counter Stools, Dining, NEW |



## **PRODUCT DESCRIPTION**

Handcrafted in Peru.

Customization Available.

Finish Shown: Natural 002

Leather shown: New Creme 002

Seat Height: 23"

Arm Height: 32"

Bar Height Available: BS-002-2319

## **GALLERY IMAGES**









## **ADDITIONAL INFORMATION**

| Weight         | 18 lbs                      |
|----------------|-----------------------------|
| Dimensions     | W 21 in x D 21 in x H 40 in |
| Material       | LEATHER                     |
| Style/Function | Transitional                |