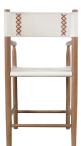

## **COUNTER STOOL BARRETT**



Introducing the Barrett Counter Stool from Peninsula Home. Handcrafted with unsplit vegetabletanned leather and featuring a hand-stitched leather back, this stool offers a luxurious and artisanal seating experience. Elevate your space with the Barrett Counter Stool's impeccable craftsmanship and sophisticated design.

SKU: CS-002-2319 | Categories: Bar and Counter Stools, Dining, NEW |



## **PRODUCT DESCRIPTION**

Handcrafted in Peru.

Customization Available.

Finish Shown: Natural 002

Leather shown: New Creme 002

Seat Height: 23"

Arm Height: 32"

Bar Height Available: BS-002-2319

## **GALLERY IMAGES**









## **ADDITIONAL INFORMATION**

| Weight         | 18 lbs                      |
|----------------|-----------------------------|
| Dimensions     | W 21 in x D 21 in x H 40 in |
| Material       | LEATHER                     |
| Style/Function | Transitional                |