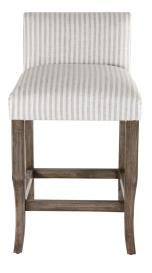

## **COUNTER STOOL BONHAM, SWIFT ZINC**

Stylish, transitional and current with the times, this very comfortable counter stool has the perfect proportions for today's kitchen islands and counters. Its wide seat provides ample seating room, its sturdiness brings it a superior seating experience. Finished in a hand rubbed smooth texture and paired with a striped designer fabric with texture and subtle vertical lines that give it an elevated elegance while remaining relaxed and casual.

## **PRODUCT DESCRIPTION**

Handcrafted in Peru

Customization Available.

Fabric Show: Swift Zinc (Grade 2)

Also Available in Bar Height (BS-051-2012-B-ZIN)

In Stock/ Quick Ship Available.