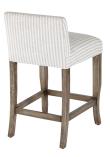

## **COUNTER STOOL BONHAM, SWIFT ZINC**

Stylish, transitional and current with the times, this very comfortable counter stool has the perfect proportions for today's kitchen islands and counters. Its wide seat provides ample seating room, its sturdiness brings it a superior seating experience. Finished in a hand rubbed smooth texture and paired with a striped designer fabric with texture and subtle vertical lines that give it an elevated elegance while remaining relaxed and casual.

## **PRODUCT DESCRIPTION**

Handcrafted in Peru

Customization Available.

Fabric Show: Swift Zinc (Grade 2)

Also Available in Bar Height (BS-051-2012-B-ZIN)

In Stock/ Quick Ship Available.