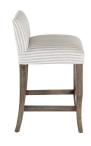

## **COUNTER STOOL BONHAM, SWIFT ZINC**

Stylish, transitional and current with the times, this very comfortable counter stool has the perfect proportions for today's kitchen islands and counters. Its wide seat provides ample seating room, its sturdiness brings it a superior seating experience. Finished in a hand rubbed smooth texture and paired with a striped designer fabric with texture and subtle vertical lines that give it an elevated elegance while remaining relaxed and casual.

## **PRODUCT DESCRIPTION**

Handcrafted in Peru

Customization Available.

Fabric Show: Swift Zinc (Grade 2)

Also Available in Bar Height (BS-051-2012-B-ZIN)

In Stock/ Quick Ship Available.