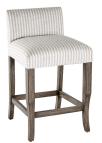

## **COUNTER STOOL BONHAM, SWIFT ZINC**

Stylish, transitional and current with the times, this very comfortable counter stool has the perfect proportions for today's kitchen islands and counters. Its wide seat provides ample seating room, its sturdiness brings it a superior seating experience. Finished in a hand rubbed smooth texture and paired with a striped designer fabric with texture and subtle vertical lines that give it an elevated elegance while remaining relaxed and casual.

## **PRODUCT DESCRIPTION**

Handcrafted in Peru

Customization Available.

Fabric Show: Swift Zinc (Grade 2)

Also Available in Bar Height (BS-051-2012-B-ZIN)

In Stock/ Quick Ship Available.