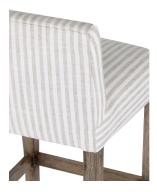

## **COUNTER STOOL BONHAM, SWIFT ZINC**

Stylish, transitional and current with the times, this very comfortable counter stool has the perfect proportions for today's kitchen islands and counters. Its wide seat provides ample seating room, its sturdiness brings it a superior seating experience. Finished in a hand rubbed smooth texture and paired with a striped designer fabric with texture and subtle vertical lines that give it an elevated elegance while remaining relaxed and casual.

## **PRODUCT DESCRIPTION**

Handcrafted in Peru

Customization Available.

Fabric Show: Swift Zinc (Grade 2)

Also Available in Bar Height (BS-051-2012-B-ZIN)

In Stock/ Quick Ship Available.