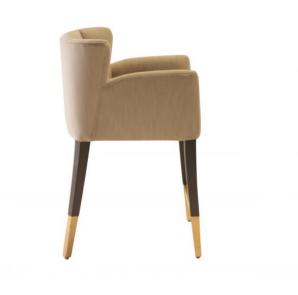

## COUNTER STOOL GRACE, BAE JUTE

A transitional counter stool with classic clean lines. Made in solid hardwoods, black smooth finish with accents in gold. Upholstered a high end fabric performance fabric.

## **PRODUCT DESCRIPTION**

Also available in Bar height (BS-002-1750-B-JUT)

Handcrafted in Peru.

In stock - Quick ship

Bench upholstered in California.

Customization available.

COM Req: 3 Yards (Solid) 4 Yards (Pattern)

## **ADDITIONAL INFORMATION**

Dimensions

Style/Function

W 22.5 in x D 23.5 in x H 36 in Transitional

Finish

Black 002