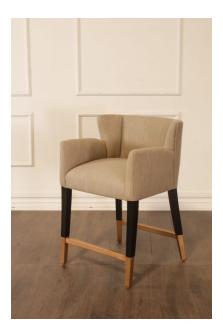

## COUNTER STOOL GRACE, BAE JUTE

A transitional counter stool with classic clean lines. Made in solid hardwoods, black smooth finish with accents in gold. Upholstered a high end fabric performance fabric.

## **PRODUCT DESCRIPTION**

Also available in Bar height (BS-002-1750-B-JUT)

Handcrafted in Peru.

In stock - Quick ship

Bench upholstered in California.

Customization available.

COM Req: 3 Yards (Solid) 4 Yards (Pattern)

## **ADDITIONAL INFORMATION**

Dimensions

Style/Function

W 22.5 in x D 23.5 in x H 36 in Transitional

Finish

Black 002