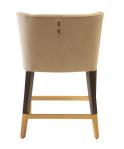

## COUNTER STOOL GRACE, BAE JUTE

A transitional counter stool with classic clean lines. Made in solid hardwoods, black smooth finish with accents in gold. Upholstered a high end fabric performance fabric.

## **PRODUCT DESCRIPTION**

Also available in Bar height (BS-002-1750-B-JUT)

Handcrafted in Peru.

In stock - Quick ship

Bench upholstered in California.

Customization available.

COM Req: 3 Yards (Solid) 4 Yards (Pattern)

## **ADDITIONAL INFORMATION**

Dimensions

Style/Function

W 22.5 in x D 23.5 in x H 36 in Transitional

Finish

Black 002