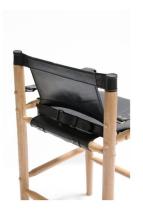

## COUNTER STOOL KARLY, BLACK LEATHER.

Based on the classic campaign chair, this redefined take on the bar and counter stool has many details that make the difference in its class. With brass rivets throughout that ensure durability as well as an accent over the contrast double stitched vegetable tanned leather. Exposed metal buckle in the outside back add a touch of class to this timeless piece that is ideal for any wellappointed kitchen environment.

## **GALLERY IMAGES**