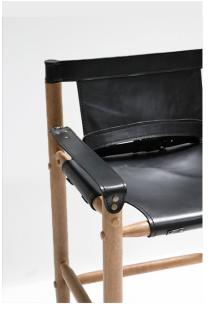

## COUNTER STOOL KARLY, BLACK LEATHER.

Based on the classic campaign chair, this redefined take on the bar and counter stool has many details that make the difference in its class. With brass rivets throughout that ensure durability as well as an accent over the contrast double stitched vegetable tanned leather. Exposed metal buckle in the outside back add a touch of class to this timeless piece that is ideal for any wellappointed kitchen environment.

## **GALLERY IMAGES**