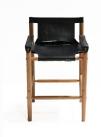

## COUNTER STOOL KARLY, BLACK LEATHER.

Based on the classic campaign chair, this redefined take on the bar and counter stool has many details that make the difference in its class. With brass rivets throughout that ensure durability as well as an accent over the contrast double stitched vegetable tanned leather. Exposed metal buckle in the outside back add a touch of class to this timeless piece that is ideal for any wellappointed kitchen environment.

## **PRODUCT DESCRIPTION**

Handcrafted in Peru.

Customization available.

In stock or Quick ship.

Also available in Bar height (BS-002-2450-B-NAT-BLA)

Finish and leather shown: Natural with Black leather.