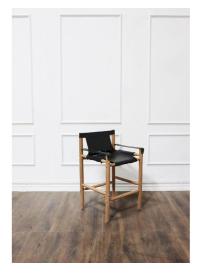

## COUNTER STOOL KARLY, BLACK LEATHER.

Based on the classic campaign chair, this redefined take on the bar and counter stool has many details that make the difference in its class. With brass rivets throughout that ensure durability as well as an accent over the contrast double stitched vegetable tanned leather. Exposed metal buckle in the outside back add a touch of class to this timeless piece that is ideal for any wellappointed kitchen environment.

## **GALLERY IMAGES**