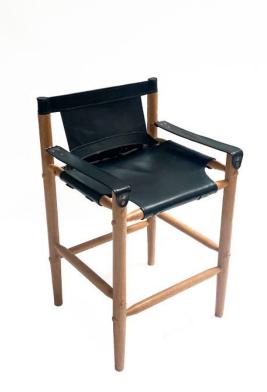

## COUNTER STOOL KARLY, BLACK LEATHER.

Based on the classic campaign chair, this redefined take on the bar and counter stool has many details that make the difference in its class. With brass rivets throughout that ensure durability as well as an accent over the contrast double stitched vegetable tanned leather. Exposed metal buckle in the outside back add a touch of class to this timeless piece that is ideal for any wellappointed kitchen environment.

## **PRODUCT DESCRIPTION**

Handcrafted in Peru.

Customization available.

In stock or Quick ship.

Also available in Bar height (BS-002-2450-B-NAT-BLA)

Finish and leather shown: Natural with Black leather.

## **ADDITIONAL INFORMATION**

| Dimensions       | W 22 in x D 20 in x H 36 in |
|------------------|-----------------------------|
| Color            | Black                       |
| Fabric / Leather | Black Leather               |
| Material         | LEATHER                     |
| Finish           | Natural                     |
| Style/Function   | Coastal, Transitinoal       |
|                  |                             |