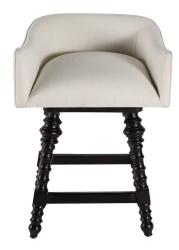

## **COUNTER STOOL LOREN SWIVEL, BAE PORCELAIN**

This transitional design combines a hand turned base on a swivel low back counter or bar height stool. The contrast between its intricate base and the simplicity of the top cover makes this an ideal seating option for oversized kitchen islands. A wide seat offers plenty of room and comfort.

Upholstered in Performance Fabric.

SKU: BS-051-1510-C-SWI-BAE | Categories: Bar and Counter Stools, Dining, NEW |

Page: 1

**Phone**: 949 553 9856 | **Fax**: 949 553 9857

Email: sales@phcollection.com

## **PRODUCT DESCRIPTION**

Handcrafted in Peru.

Customization available.

Made to order 8-12 Weeks.

Finish Shown: Loren

Fabric Shown: Bae Porcelain (Grade 2/ Performance)