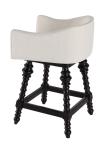

## **COUNTER STOOL LOREN SWIVEL, BAE PORCELAIN**

This transitional design combines a hand turned base on a swivel low back counter or bar height stool. The contrast between its intricate base and the simplicity of the top cover makes this an ideal seating option for oversized kitchen islands. A wide seat offers plenty of room and comfort.

## **PRODUCT DESCRIPTION**

Handcrafted in Peru.

Customization available.

Made to order 8-12 Weeks.

Finish Shown: Loren

Fabric Shown: Bae Porcelain (Grade 2/ Performance)