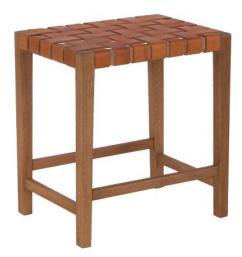

## **COUNTER STOOL MADEIRA, NATURAL WOOD WITH SADDLE LEATHER**

A very transitional style that couples a woven leather top with modern farm house style straight legs. Finished in Natural wood with Saddle color leather.

## **PRODUCT DESCRIPTION**

Handcrafted in Peru.

In stock - Quick ship

Customization available.

In stock-Quick ship.

## **ADDITIONAL INFORMATION**

**Dimensions** W 22 in x D 16 in x H 24 in

**Style/Function** Coastal, Transitional

Finish Natural

Page: 3

**Phone**: 949 553 9856 | **Fax**: 949 553 9857

Email: sales@phcollection.com