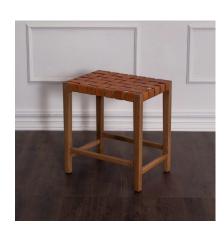

## **COUNTER STOOL MADEIRA, NATURAL WOOD WITH SADDLE LEATHER**

A very transitional style that couples a woven leather top with modern farm house style straight legs. Finished in Natural wood with Saddle color leather.

## **PRODUCT DESCRIPTION**

Handcrafted in Peru.

In stock - Quick ship

Customization available.

In stock-Quick ship.

## **ADDITIONAL INFORMATION**

**Dimensions** W 22 in x D 16 in x H 24 in

**Style/Function** Coastal, Transitional

Finish Natural

Page: 3

**Phone**: 949 553 9856 | **Fax**: 949 553 9857

Email: sales@phcollection.com