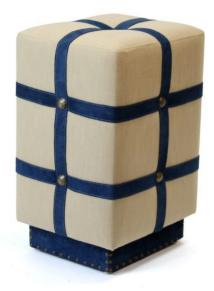

## **COUNTER STOOL REGAL**

Fun, stylish and special are characteristics of this unique seating stool, it is wrapped in natural suede at the base and covered in fabric with antique metal coin details throughout.

## **PRODUCT DESCRIPTION**

Bench made in California.

Customization available.

Also available in Bar height.

## **ADDITIONAL INFORMATION**

**Dimensions** W 15 in x D 13 in x H 24 in

**Style/Function** Transitional

Fabric / Leather Bae Sisal, Blue Suede

Page: 2

**Phone**: 949 553 9856 | **Fax**: 949 553 9857

Email: sales@phcollection.com